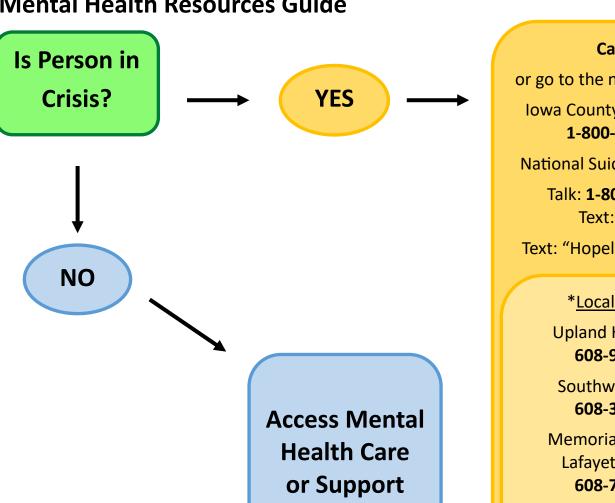

#### Call 911

or go to the nearest hospital\*

**Iowa County Crisis Hotline:** 1-800-362-5717

National Suicide Prevention:

Talk: 1-800-273-8255 Text: **839863** 

Text: "Hopeline" to: **741741** 

### \*Local Hospitals

Upland Hills Health: 608-930-8000

Southwest Health: 608-348-2331

Memorial Hospital of Lafayette County: 608-776-4466

Richland Hospital: (608) 647-6321